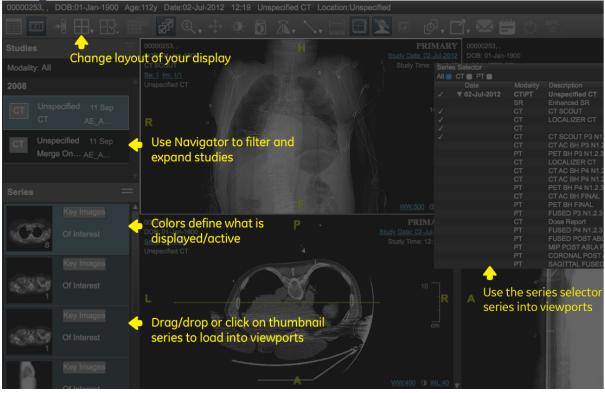

|    |                 |        |              |            |                |  |
| Exam Date | Yesterday         | 🔵 Last 7 days |    |                 |        |              |            |                |  |
|           |                   |               |    |                 |        |              |            |                |  |
|           |                   |               |    |                 |        |              |            |                |  |
|           |                   |               |    |                 |        |              |            |                |  |
|           |                   |               |    |                 |        |              |            |                |  |

Study Search

## Exam worklist

#### Toolbar



#### Navigation



### Image manupulation