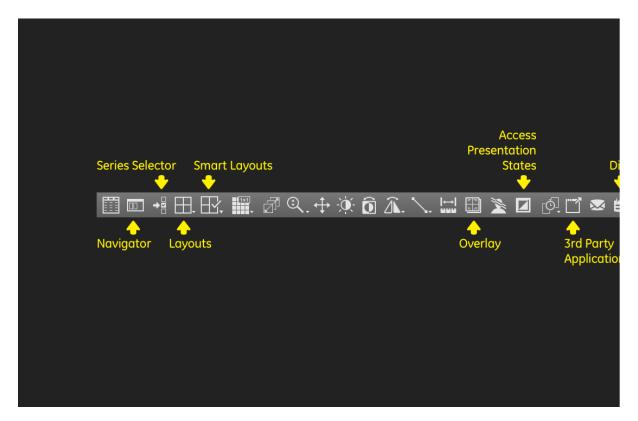

|               |    |                 |        |              |            |                |  |
| Exam Date | Yesterday         | 🔵 Last 7 days |    |                 |        |              |            |                |  |
|           |                   |               |    |                 |        |              |            |                |  |
|           |                   |               |    |                 |        |              |            |                |  |
|           |                   |               |    |                 |        |              |            |                |  |
|           |                   |               |    |                 |        |              |            |                |  |

Study Search

## Exam worklist

#### Toolbar



#### Navigation



### Image manupulation