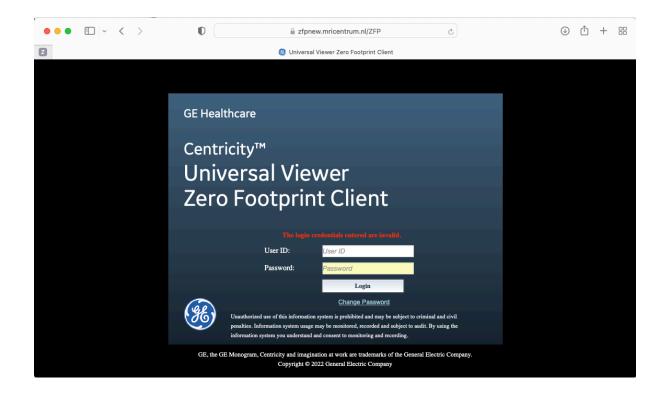

#### How to connect to ZFP:

- 1. In your browser go to https://zfpnew.mricentrum.nl
- 2. Enter login/password.
- 3. Click on « Login» (or "Enter" keyboard).

The first time you login you need to checng your password and clink on Change Password. Folow the instruction on your screen and login.