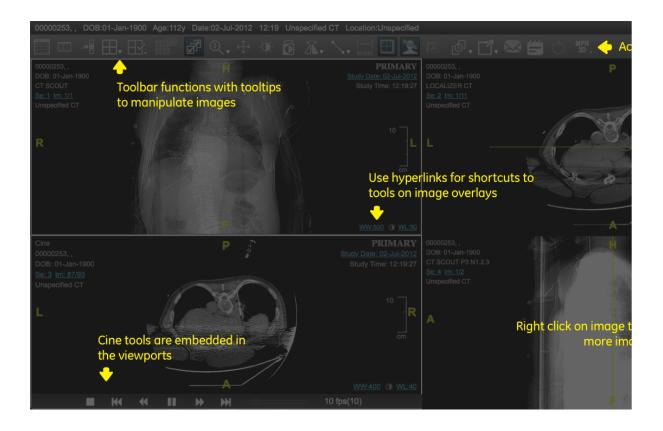

|              |            |                |  |
| Exam Date | Yesterday         | 🔵 Last 7 days |    |                 |        |              |            |                |  |
|           |                   |               |    |                 |        |              |            |                |  |
|           |                   |               |    |                 |        |              |            |                |  |
|           |                   |               |    |                 |        |              |            |                |  |
|           |                   |               |    |                 |        |              |            |                |  |

Study Search

## Exam worklist

#### Toolbar



#### Navigation



### Image manupulation